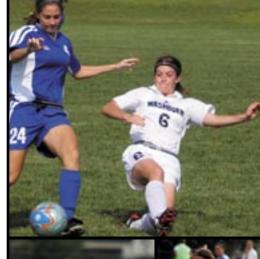

# At Washburn

Returns to a midfielder position after playing in 19 games in her first season as a Lady Blue.

# As a freshman in 2005

Started 19 games scoring two goals with an assist tallying five points ... had the match-winning goal against Southwest Baptist in a 2-1 win ... assist came against Rockhurst.