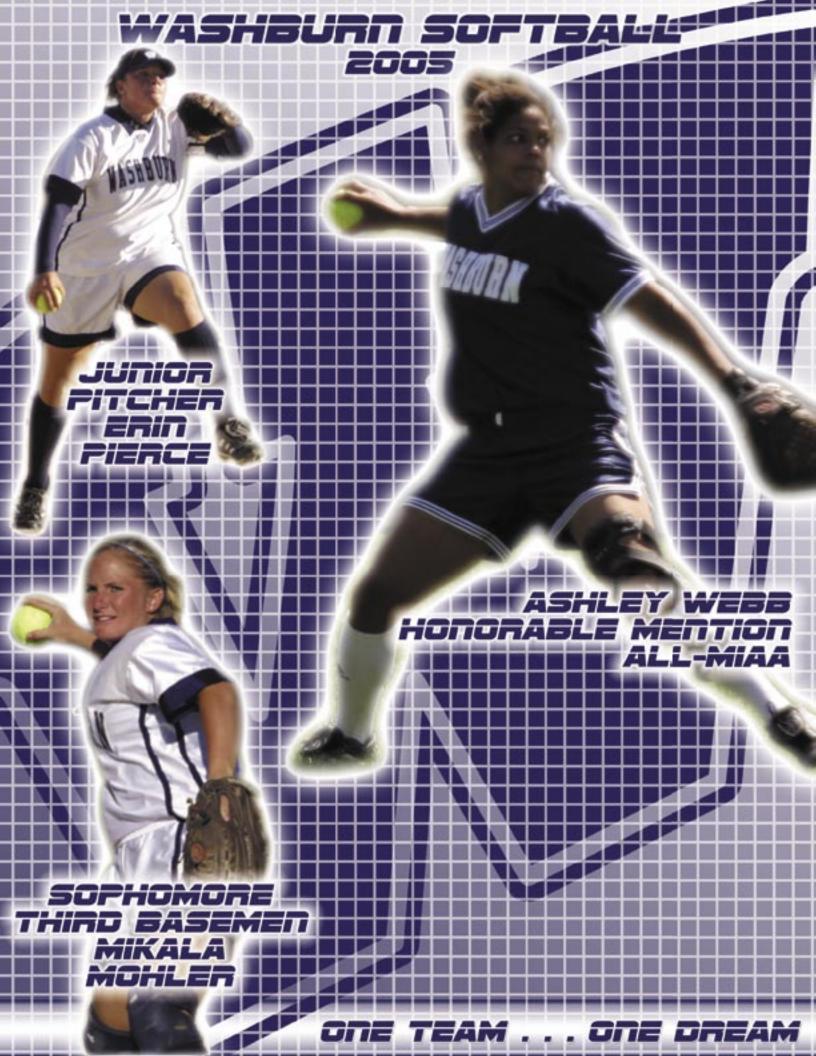

## **2005 WASHBURN SOFTBALL**

Back Row (left to right): Brooke DeVader, Dani White, Ashley Webb, Amanda Carey, Kelly Swygert, Erin Pierce, Gloria Jobe and Malarie Fellers. Front Row (left to right): Erin Bryan, Brianne Paletta, Mikala Mohler, Jackie Sells, Kala Huske, Melissa Clark and Mandy Tarbutton.