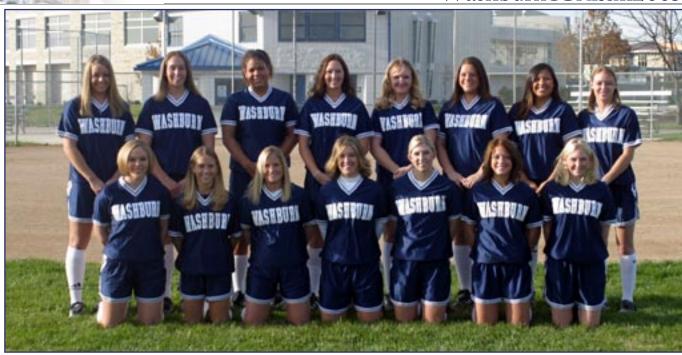

## **2005 WASHBURN SOFTBALL**

Back Row (left to right): Brooke DeVader, Dani White, Ashley Webb, Amanda Carey, Kelly Swygert, Erin Pierce, Gloria Jobe and Malarie Fellers. Front Row (left to right): Erin Bryan, Brianne Paletta, Mikala Mohler, Jackie Sells, Kala Huske, Melissa Clark and Mandy Tarbutton.