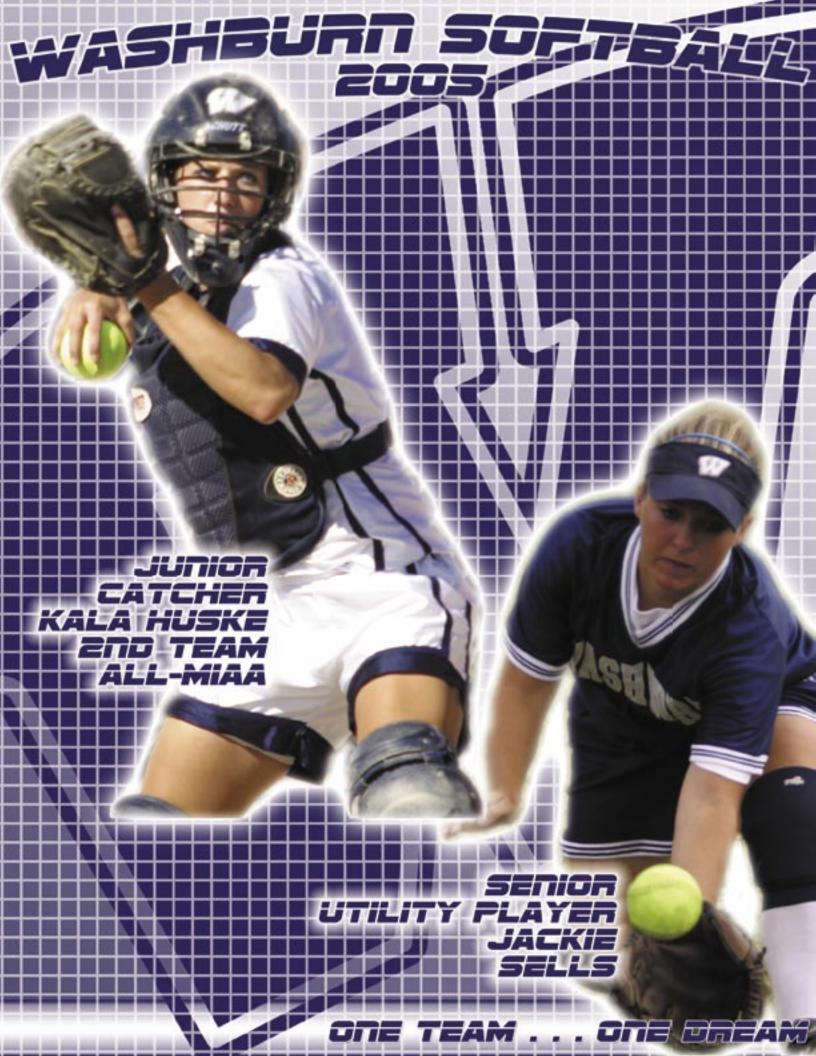

## **2005 WASHBURN SOFTBALL**

Back Row (left to right): Brooke DeVader, Dani White, Ashley Webb, Amanda Carey, Kelly Swygert, Erin Pierce, Gloria Jobe and Malarie Fellers. Front Row (left to right): Erin Bryan, Brianne Paletta, Mikala Mohler, Jackie Sells, Kala Huske, Melissa Clark and Mandy Tarbutton.