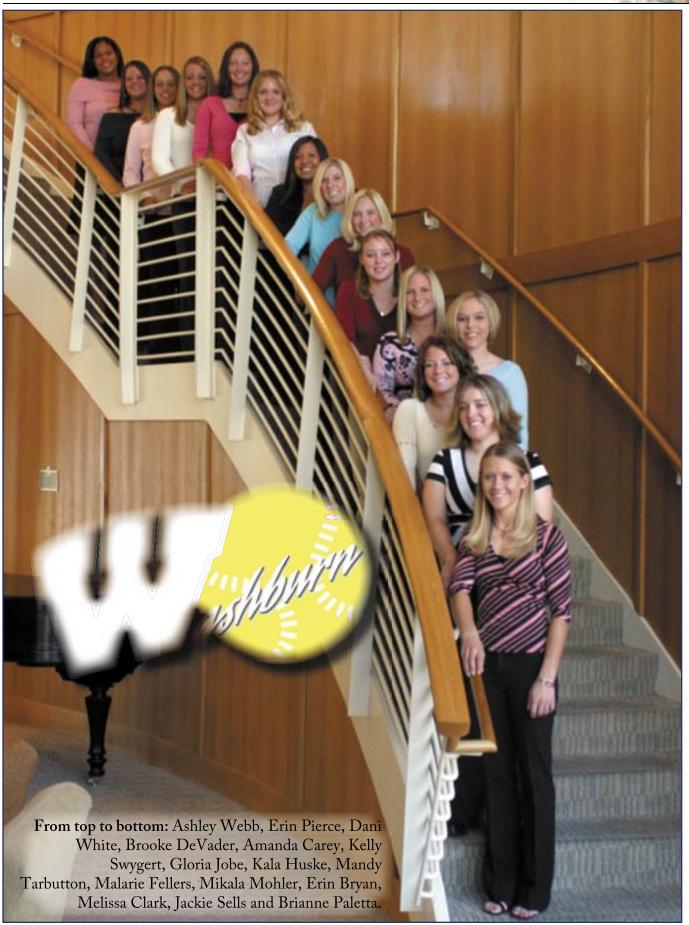

## **2005 WASHBURN SOFTBALL**

Back Row (left to right): Brooke DeVader, Dani White, Ashley Webb, Amanda Carey, Kelly Swygert, Erin Pierce, Gloria Jobe and Malarie Fellers. Front Row (left to right): Erin Bryan, Brianne Paletta, Mikala Mohler, Jackie Sells, Kala Huske, Melissa Clark and Mandy Tarbutton.