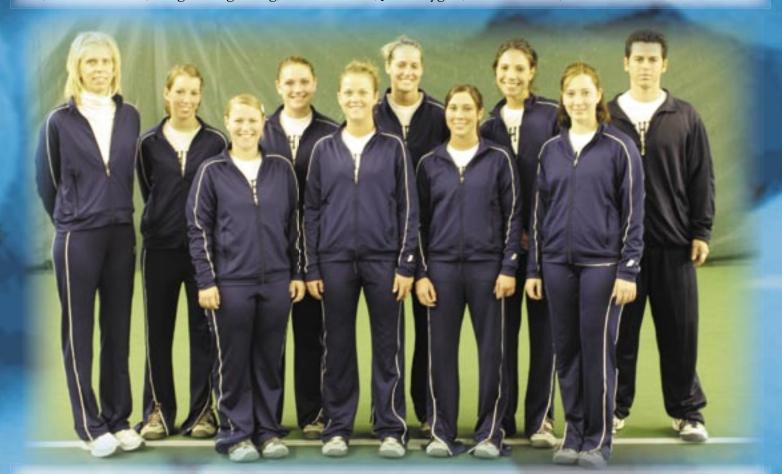

**2006 Lady Blues Tennis from left to right:** Head Coach Jennifer Hastert, Julie Huyberechts, Audrie Miller, Lauren Harris, Amber Raindl, Alex Rodenbeek, Lisa Coleman, Allicia Gardner, Jennifer Keiner, Assistant Coach Radeal Valdez